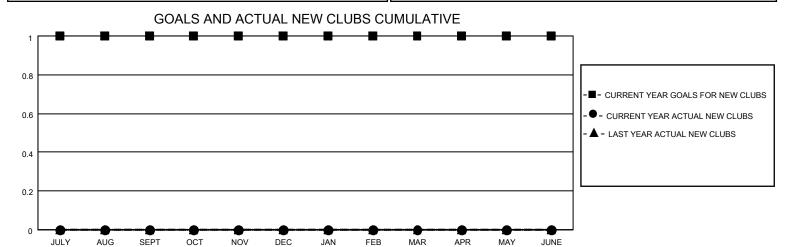

## District 19 E

| Clubs RESULTS FOR 2022-2023 |   |   |   | Members RESULTS FOR 2022-2023 |   |    |    |
|-----------------------------|---|---|---|-------------------------------|---|----|----|
|                             |   |   |   |                               |   |    |    |
| JULY/AUG/SEPT               | 1 | 0 | 0 | JULY/AUG/SEPT                 | 8 | 35 | 44 |
| OCT/NOV/DEC                 | 0 | 0 | 0 | OCT/NOV/DEC                   | 8 | 47 | 34 |
| JAN/FEB/MAR                 | 0 | 0 | 0 | JAN/FEB/MAR                   | 8 | 31 | 29 |
| APR/MAY/JUNE                | 0 | 0 | 0 | APR/MAY/JUNE                  | 8 | 0  | 0  |